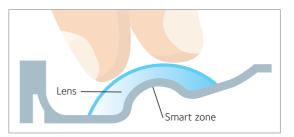

## Unique packaging for hygienic lens handling

This clever lens case has a unique smart zone which holds the lens in the correct position allowing you to remove the lens more easily.

Simply pinch the lens out between your thumb and forefinger lifting it off the smart zone.

No need to touch the inner surface of your lens. No need to check if it's the right way up.

<sup>1</sup>Menicon data on file 2017 online patient experience survey study 300 current daily disposable wearers. <sup>2</sup>Menicon data on file April 2017.