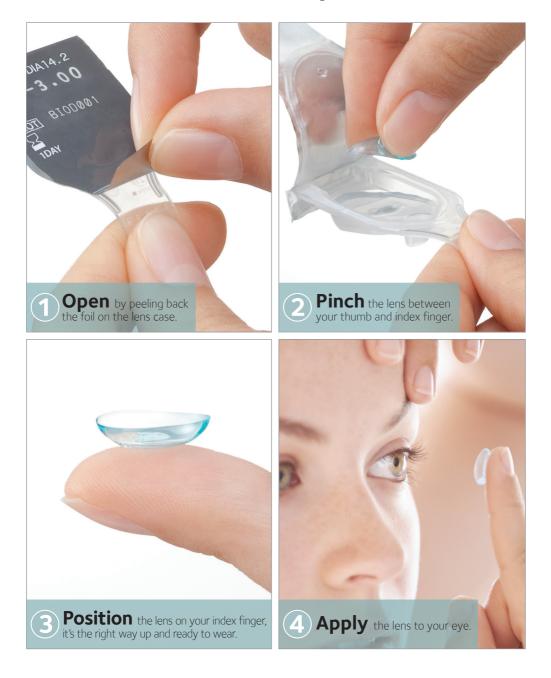

#### 4 simple steps to Smart Touch<sup>™</sup> handling

The inner lens surface of your lens faces downward so the lens can be removed and inserted without ever touching the inner surface.